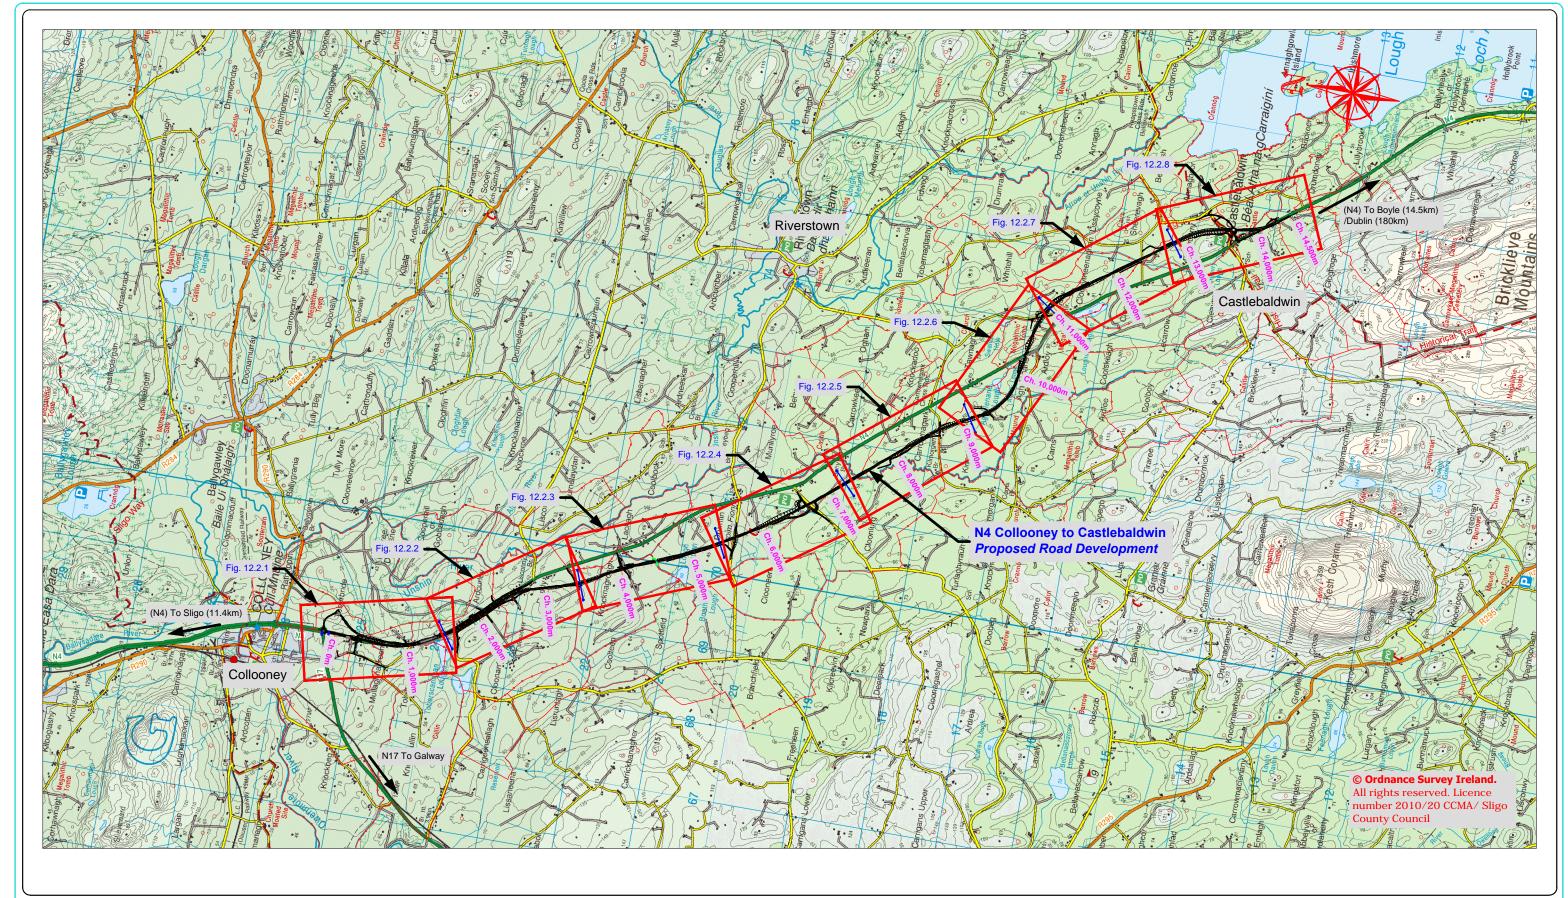

| Project                  | N4 Collooney to Castlebaldwin Proposed Road Development |       |                    |                          |                      |  |             |  |  |  |
|--------------------------|---------------------------------------------------------|-------|--------------------|--------------------------|----------------------|--|-------------|--|--|--|
| Project                  |                                                         |       |                    |                          |                      |  |             |  |  |  |
| Title                    |                                                         |       |                    | pment Loci<br>itat Mappi |                      |  |             |  |  |  |
| Scales (@A3)<br>1:50,000 |                                                         |       | Date December 2013 |                          | Job No.<br>SO/01/150 |  | Figure No.: |  |  |  |
| Design L                 |                                                         | Drawn | own Checked        |                          | Approved             |  | Fig.: 12.2  |  |  |  |
| FM                       |                                                         | BR    |                    | FM                       |                      |  |             |  |  |  |